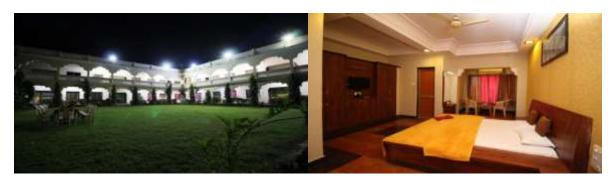

## Day: 1

- ➤ Pick up From Nagpur Proceed to Pench National Park
- > Check in Resort, after Lunch Proceed to Safari & Enjoy wild life Safari
- > After Safar, Dinner & Stay

## Day: 2

- > After Refreshment Morning Breakfast
- ➤ Check out Resort
- > Drop to Nagpur Railway Station / Bus Stop.

## **Including:**

- Traveling + Toll Tax
- Safari Permit + Gypsy & Guide (Any one Safari Morning / Evening)
- 1Breakfast + 1 Lunch + 1 Dinner