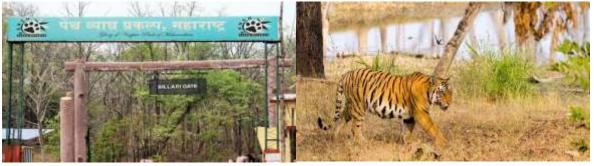

# Pench National Park - MP

## Day: 1

- ➤ Pick up From Nagpur Proceed to Pench National Park
- > Check in Resort, after Lunch Proceed to Safari & Enjoy wild life Safari
- > After Safar, Dinner & Stay